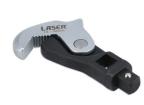

## **Quick Adjustable Wrench Head 14 - 32mm**

Adjustable wrench head with quick, single handed pull back adjustment to grip fixings from 14mm to 32mm.

## **Additional Information**

- Quick adjustment wrench head with serrated teeth for firm grip on even the most rounded fixings. •
- 1/2" square drive & square hole allowing it to be used with power bars, ratchets & extension bars.
- Simple. pull back action allows a quick and firm grip to fixings of any size from 14mm up to 32mm. For use on all types of bolts, including Single Hex (6pt), Bi-Hex (12pt), Star/Torx, Spline, Square etc.
- Manufactured from chrome vanadium for strength. •
- 3/8"D adjustable crows foot wrench head available, please see Laser Part No. 8215.