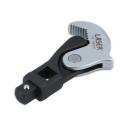

## **Quick Adjustable Wrench Head 14 - 32mm**

Adjustable wrench head with quick, single handed pull back adjustment to grip fixings from 14mm to 32mm.

## **Additional Information**

- Quick adjustment wrench head with serrated teeth for firm grip on even the most rounded fixings. •
- 1/2" square drive & square hole allowing it to be used with power bars, ratchets & extension bars.
- Simple. pull back action allows a quick and firm grip to fixings of any size from 14mm up to 32mm. For use on all types of bolts, including Single Hex (6pt), Bi-Hex (12pt), Star/Torx, Spline, Square etc.
- Manufactured from chrome vanadium for strength. •
- 3/8"D adjustable crows foot wrench head available, please see Laser Part No. 8215.