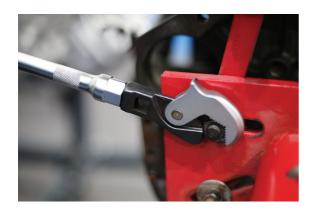

## **Quick Adjustable Wrench Head 14 - 32mm**

Adjustable wrench head with quick, single handed pull back adjustment to grip fixings from 14mm to 32mm.

## **Additional Information**

- Quick adjustment wrench head with serrated teeth for firm grip on even the most rounded fixings. •
- 1/2" square drive & square hole allowing it to be used with power bars, ratchets & extension bars.
- Simple. pull back action allows a quick and firm grip to fixings of any size from 14mm up to 32mm. For use on all types of bolts, including Single Hex (6pt), Bi-Hex (12pt), Star/Torx, Spline, Square etc.
- Manufactured from chrome vanadium for strength. •
- 3/8"D adjustable crows foot wrench head available, please see Laser Part No. 8215.