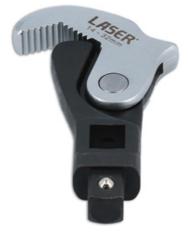

## **Quick Adjustable Wrench Head 14 - 32mm**

Adjustable wrench head with quick, single handed pull back adjustment to grip fixings from 14mm to 32mm.

## **Additional Information**

- Quick adjustment wrench head with serrated teeth for firm grip on even the most rounded fixings. •
- 1/2" square drive & square hole allowing it to be used with power bars, ratchets & extension bars.
- Simple. pull back action allows a quick and firm grip to fixings of any size from 14mm up to 32mm. For use on all types of bolts, including Single Hex (6pt), Bi-Hex (12pt), Star/Torx, Spline, Square etc.
- Manufactured from chrome vanadium for strength. •
- 3/8"D adjustable crows foot wrench head available, please see Laser Part No. 8215.